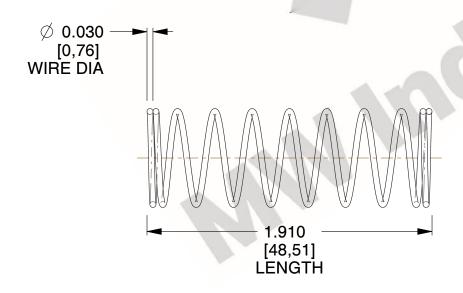

## **NOTES:**

1. Material: Stainless Steel

2. Finish: Glod Irridite

3. Ends: Closed

4. Total Coils: 10.000

Sugg. Max. Deflection: 0.860 (in)
 Sugg. Max. Load: 2.300 (lbs)

7. All Drawing Dimensions are in Inches [mm]