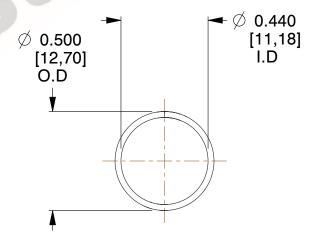

## **NOTES:**

1. Material: Stainless Steel

2. Finish: Glod Irridite

3. Ends: Closed

4. Total Coils: 10.000

Sugg. Max. Deflection: 0.860 (in)
 Sugg. Max. Load: 2.300 (lbs)

7. All Drawing Dimensions are in Inches [mm]