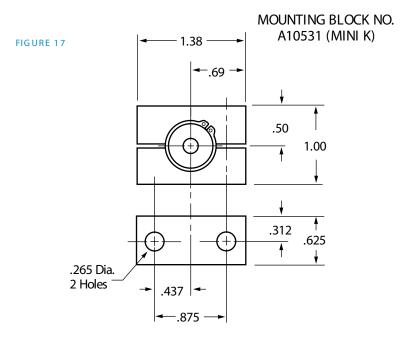

## **DIMENSIONS AND WEIGHTS**

| Model No. | Stroke    | Weight   | А    | В     | С   | D   |
|-----------|-----------|----------|------|-------|-----|-----|
| 319-1/2   | 1/2 in.   | 3.25 oz. | 4.22 | .625  | .72 | .63 |
| 319-1     | 1 in.     | 3.70 oz. | 5.72 | 1.125 | .72 | .63 |
| 319-1 1/4 | 1 1/4 in. | 5.3 oz.  | 6.58 | 1.375 | .72 | .63 |
| 319-1 1/2 | 1 1/2 in. | 5.6 oz.  | 7.08 | 1.625 | .97 | .88 |