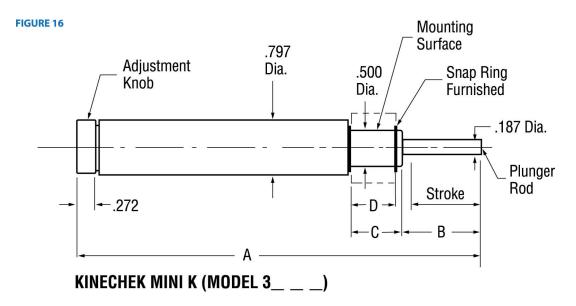

## **DIMENSIONS AND WEIGHTS**

| Model No. | Stroke    | Weight   | А    | В     | С   | D   |
|-----------|-----------|----------|------|-------|-----|-----|
| 319-1/2   | 1/2 in.   | 3.25 oz. | 4.22 | .625  | .72 | .63 |
| 319-1     | 1 in.     | 3.70 oz. | 5.72 | 1.125 | .72 | .63 |
| 319-1 1/4 | 1 1/4 in. | 5.3 oz.  | 6.58 | 1.375 | .72 | .63 |
| 319-1 1/2 | 1 1/2 in. | 5.6 oz.  | 7.08 | 1.625 | .97 | .88 |