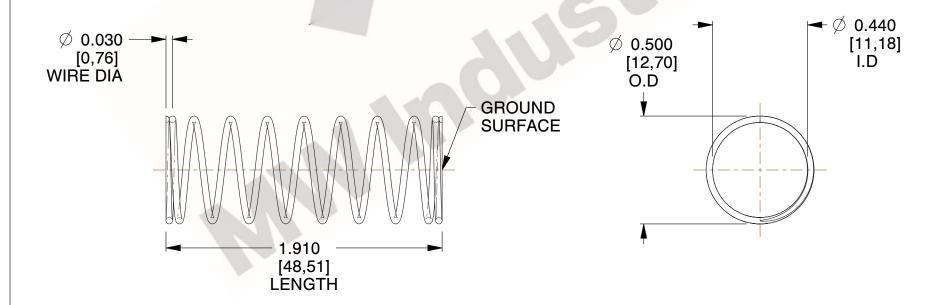

## **NOTES:**

Material : Spring Steel
 Finish : Glod Irridite

3. Ends: Closed and Ground

4. Total Coils: 10.000

Sugg. Max. Deflection: 0.490 (in)
 Sugg. Max. Load: 2.300 (lbs)

7. All Drawing Dimensions are in Inches [mm]