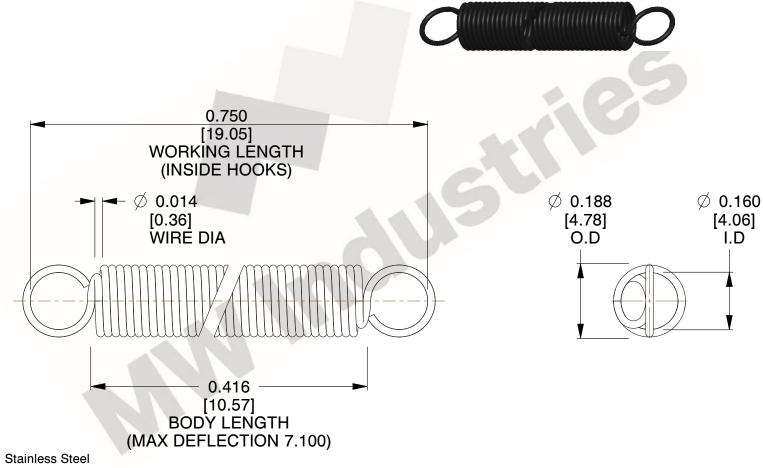

NOTES:

1. Material: Stainless Steel

2. Finish:

3. Sugg Max. Load: 0.550 (lbs) 4. Sugg Max. Deflection: 7.100 (in)

5. All Drawing Dimensions are in Inches [mm]

6. Coil

www.mwcomponents.com 800.237.5225

This file and any associated information and specifications are provided for reference and evaluation purposes only, and is subject to change without notice. MW Industries makes no representations, warranties or guarantees as to the appropriateness, accuracy, completeness, or suitability for any purpose, of the file, information or specifications. You are solely responsible for the use of the file, information or specifications.

3.000

SCALE

UNIT **ZZ3-11** INCH [mm] SHEET **EXTENSION SPRINGS** 1 of 1

**SPRINGS** 

COMPONENT