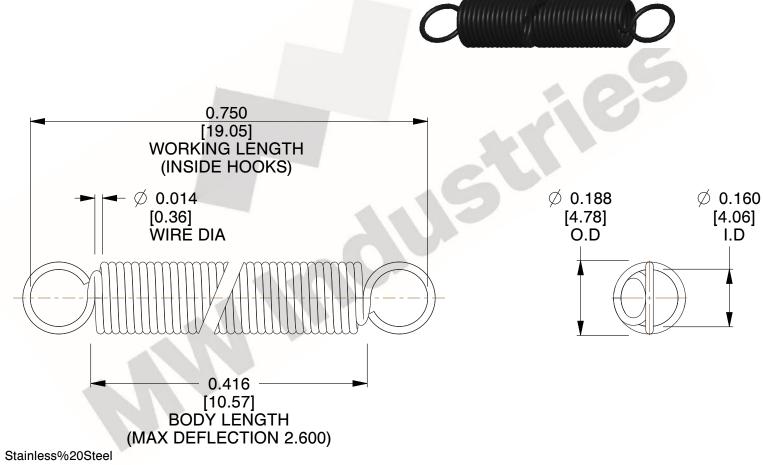

NOTES:

1. Material: Stainless%20Steel

2. Finish:

3. Sugg Max. Load: 0.550 (lbs) 4. Sugg Max. Deflection: 2.600 (in)

5. All Drawing Dimensions are in Inches [mm]

6. Coil%

This file and any associated information and specifications are provided for reference and evaluation purposes only, and is subject to change without notice. MW Industries makes no representations, warranties or guarantees as to the appropriateness, accuracy, completeness, or suitability for any purpose, of the file, information or specifications. You are solely responsible for the use of the file, information or specifications.

> SCALE 3.000

COMPONENT **SPRINGS** UNIT **ZZ3-11** INCH [mm] SHEET **EXTENSION SPRINGS** 1 of 1