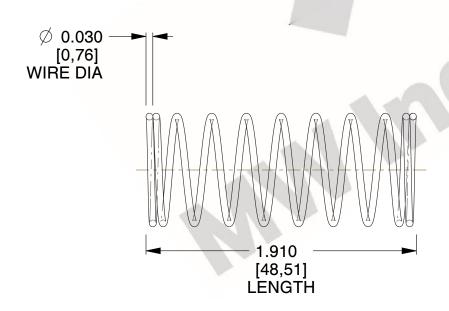

## **NOTES:**

1. Material: Stainless Steel

2. Finish: Glod Irridite

3. Ends: Closed

4. Total Coils: 10.000

5. Sugg. Max. Deflection: 0.200 (in) 6. Sugg. Max. Load : 2.300 (lbs)

7. All Drawing Dimensions are in Inches [mm]