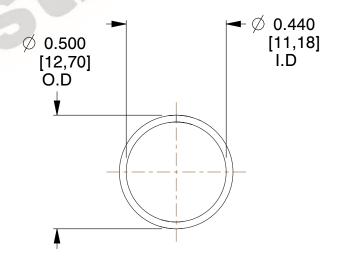

## **NOTES:**

1. Material: Stainless Steel

2. Finish: Glod Irridite

3. Ends: Closed

4. Total Coils: 10.000

5. Sugg. Max. Deflection: 0.200 (in) 6. Sugg. Max. Load : 2.300 (lbs)

7. All Drawing Dimensions are in Inches [mm]