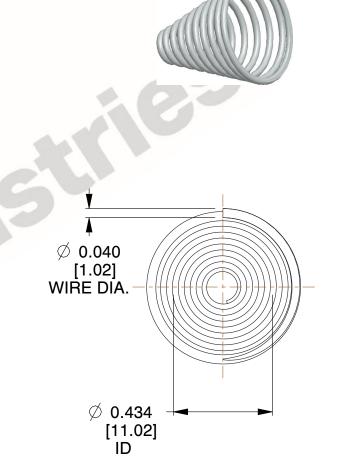

## **NOTES:**

1. Material : Stainless Steel 2. Total Coils : 10.300

3. Solid Height : 0.450 (in)

4. Finish: ZĬNC

5. Ends: Closed & Ground

6. All Drawing Dimensions are in Inches [mm]

**COMPONENT** 

This file and any associated information and specifications are provided for reference and evaluation purposes only, and is subject to change without notice. MW Industries makes no representations, warranties or guarantees as to the appropriateness, accuracy, completeness, or suitability for any purpose, of the file, information or specifications. You are solely responsible for the use of the file, information or specifications.

2.380

SCALE

**TA-2204CS** 

TAPERED SPRINGS

UNIT
INCH [mm]
SHEET

**TAPERED SPRINGS** 

1 of 1