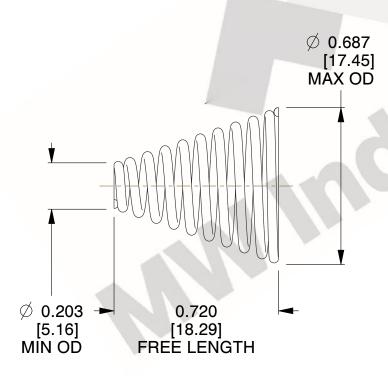

## **NOTES:**

1. Material : Stainless Steel 2. Total Coils : 10.300

3. Solid Height : 0.450 (in)

4. Finish: ZĬNC

5. Ends: Closed & Ground

6. All Drawing Dimensions are in Inches [mm]

**COMPONENT** 

This file and any associated information and specifications are provided for reference and evaluation purposes only, and is subject to change without notice. MW Industries makes no representations, warranties or guarantees as to the appropriateness, accuracy, completeness, or suitability for any purpose, of the file, information or specifications. You are solely responsible for the use of the file, information or specifications.

2.380

SCALE

**TA-2204CS** 

TAPERED SPRINGS

UNIT
INCH [mm]
SHEET

**TAPERED SPRINGS** 

1 of 1