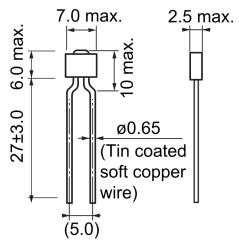

## B-06-RTF-50

Aliases (UDLB00006RTF50)

KEMET, BEAD L, DC Line Filters, Normal Mode

Click here for the 3D model.

| Dimensions |             |
|------------|-------------|
| D          | 2.5mm MAX   |
| L          | 6mm MAX     |
| W          | 7mm MAX     |
| LL         | 27mm +/-3mm |
| S          | 5mm NOM     |
| Wire Size  | 0.65mm      |