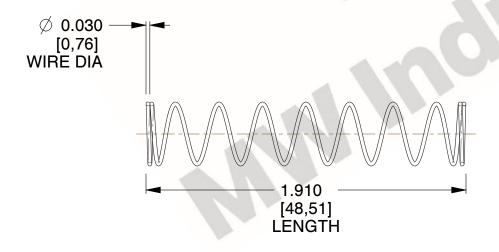

## **NOTES:**

1. Material : Spring Steel 2. Finish : Glod Irridite

3. Ends: Closed

4. Total Coils: 10.000

5. Sugg. Max. Deflection : 1.400 (in)6. Sugg. Max. Load : 2.300 (lbs)

7. All Drawing Dimensions are in Inches [mm]