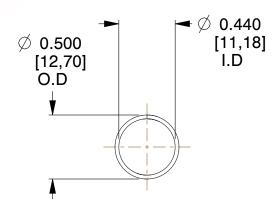

## **NOTES:**

1. Material : Spring Steel 2. Finish : Glod Irridite

3. Ends: Closed

4. Total Coils: 10.000

5. Sugg. Max. Deflection : 1.400 (in)6. Sugg. Max. Load : 2.300 (lbs)

7. All Drawing Dimensions are in Inches [mm]