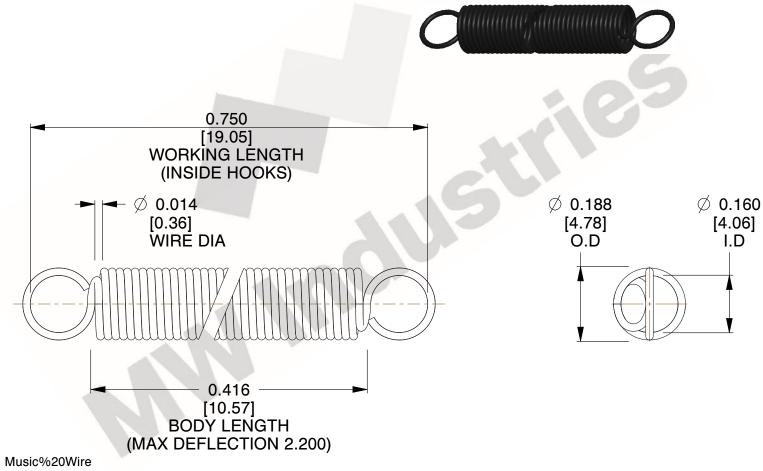

NOTES:

1. Material: Music%20Wire

2. Finish:

3. Sugg Max. Load: 0.550 (lbs) 4. Sugg Max. Deflection: 2.200 (in)

5. All Drawing Dimensions are in Inches [mm]

6. Coil%20Count%2

are provided for reference and evaluation purposes only, and is subject to change without notice. MW Industries makes no representations, warranties or guarantees as to the appropriateness, accuracy, completeness, or suitability for any purpose, of the file, information or specifications. You are solely responsible for the use of the file, information or specifications.