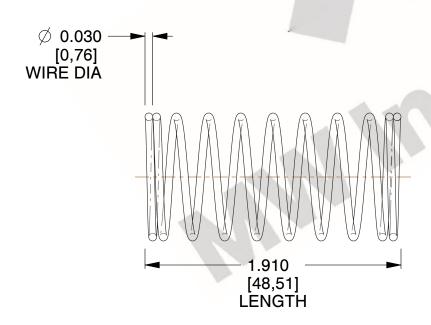

## **NOTES:**

1. Material: Stainless Steel

2. Finish: Glod Irridite

3. Ends: Closed

4. Total Coils: 10.000

5. Sugg. Max. Deflection: 0.700 (in)6. Sugg. Max. Load: 2.300 (lbs)

7. All Drawing Dimensions are in Inches [mm]

SCALE

2.667

| COMPONENT           | SPRINGS |           |
|---------------------|---------|-----------|
| 11772               |         | UNIT      |
|                     |         | INCH [mm] |
| COMPRESSION SPRINGS |         | SHEET     |
|                     |         | 1 of 1    |