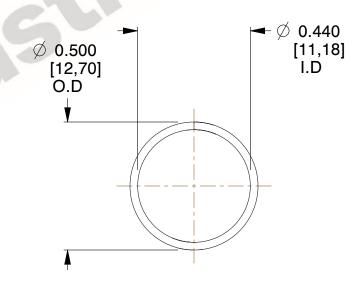

## **NOTES:**

1. Material: Stainless Steel

2. Finish: Glod Irridite

3. Ends: Closed

4. Total Coils: 10.000

5. Sugg. Max. Deflection: 0.700 (in)6. Sugg. Max. Load: 2.300 (lbs)

7. All Drawing Dimensions are in Inches [mm]

SCALE

2.667

| COMPONENT           | SPRINGS |           |
|---------------------|---------|-----------|
| 11772               |         | UNIT      |
|                     |         | INCH [mm] |
| COMPRESSION SPRINGS |         | SHEET     |
|                     |         | 1 of 1    |