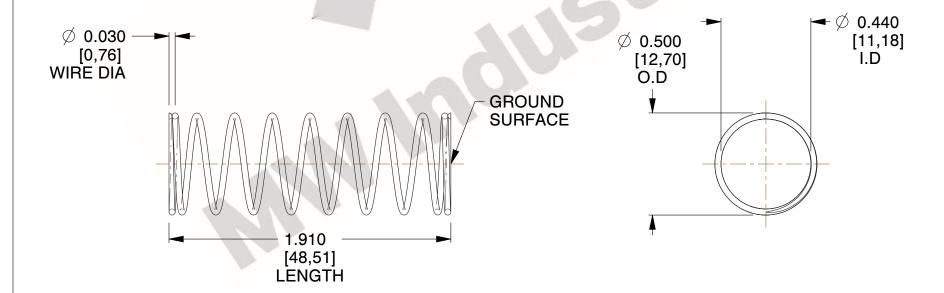

## **NOTES:**

1. Material: Stainless Steel

2. Finish: Glod Irridite

3. Ends: Closed and Ground

4. Total Coils: 10.000

5. Sugg. Max. Deflection: 0.780 (in)

6. Sugg. Max. Load : 2.300 (lbs)

7. All Drawing Dimensions are in Inches [mm]