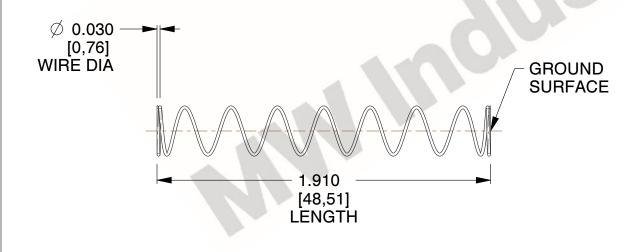

## **NOTES:**

1. Material: Stainless Steel

2. Finish: Glod Irridite

3. Ends: Closed and Ground

4. Total Coils: 10.000

Sugg. Max. Deflection: 1.000 (in)
Sugg. Max. Load: 2.300 (lbs)

7. All Drawing Dimensions are in Inches [mm]