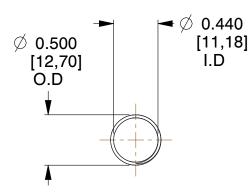

## **NOTES:**

1. Material: Stainless Steel

2. Finish: Glod Irridite

3. Ends: Closed and Ground

4. Total Coils: 10.000

Sugg. Max. Deflection: 1.000 (in)
Sugg. Max. Load: 2.300 (lbs)

7. All Drawing Dimensions are in Inches [mm]