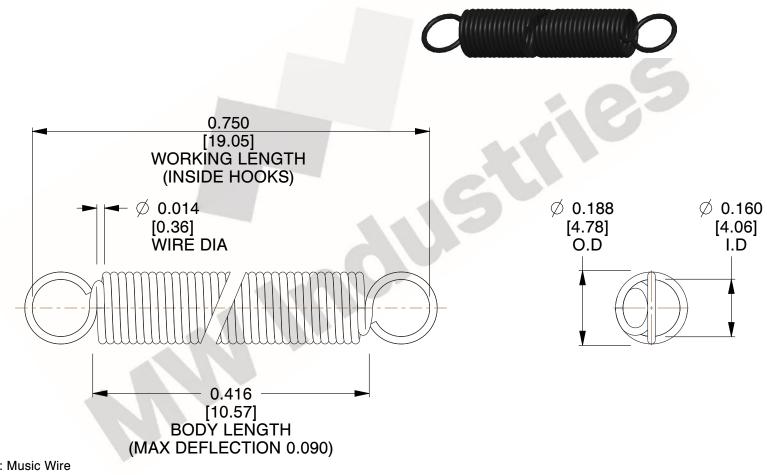

NOTES:

1. Material: Music Wire

2. Finish:

3. Sugg Max. Load: 0.550 (lbs) 4. Sugg Max. Deflection: 0.090 (in)

5. All Drawing Dimensions are in Inches [mm]

6. Coil Cou

makes no representations, warranties or guarantees as to the appropriateness, accuracy, completeness, or suitability for any purpose, of the file, information or specifications.

SCALE

3.000

**EXTENSION SPRINGS** 

**ZZ3-11** 

COMPONENT

**SPRINGS** 

UNIT

INCH [mm]