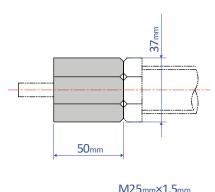

#### Stopper nut OP-020LB

 Adjust so that it stops 1 mm before the stroke end, and fasten with the main unit's nut until secured.

OP-020LB

Mass 153g

Note: When attaching, make sure that the side without a bearing chamfer is the impact surface.