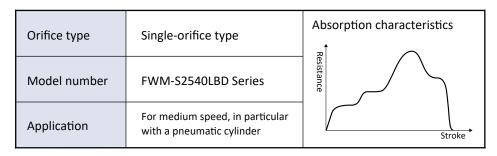

# Bansbach easylift

|                       | SPECIFICATIONS                 |                            |              |            |                              |                             |                                |  |                                      |       |  |
|-----------------------|--------------------------------|----------------------------|--------------|------------|------------------------------|-----------------------------|--------------------------------|--|--------------------------------------|-------|--|
|                       | <b>Model</b><br>FWM-S2540LBD-C |                            | Stroke<br>mm | Absorption |                              | ox Equiv.<br>Mass<br>g(kgf) | Range of<br>Impact Rate<br>m/s |  | Orifice<br>Type                      |       |  |
|                       |                                |                            | 40           | 63.7(6.5)  | 350(350)                     |                             | 0.3~2                          |  | Multiple-<br>varying<br>orifice type |       |  |
| COMMON SPECIFICATIONS |                                |                            |              |            |                              |                             |                                |  |                                      |       |  |
|                       | Max<br>Drag<br>N(kgf)          | Drag Rate Absorption per m |              | min.       | Extension<br>Force<br>N(kgf) |                             | Operating<br>Temp. C°          |  | Mass<br>g                            |       |  |
|                       | 3,920(400)                     |                            | 60           | 637(65)    |                              | 71.4(<br>or lo              |                                |  | ~70                                  | 475.1 |  |

#### **ABSORPTION CHARACTERISTICS**