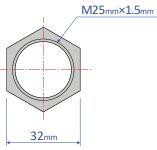

e this product in places where it may come in contact with oil as it does not have a liquid-proof structure.
- Please contact our sales department when the use of optional parts is planned.
- Although the dimensions are identical to those of the FA series standard products (adjustable), the FWM-S2016 series has a longer overall length.

### **ADJUSTMENT METHOD**

- Please peruse the operation manual carefully before use.
- Do not operate without sufficient mounting strength.
- Do not operate without an external stopper.
- Note that Products specification might be changed without notice.

#### **ABSORPTION CHARACTERISTICS**



# **OPTIONAL PARTS**

#### Stopper nut OP-020LB

 Adjust so that it stops 1 mm before the stroke end, and fasten with the main unit's nut until secured.

OP-020LB





Mass 153g

Note: When attaching, make sure that the side without a bearing chamfer is the impact surface.

Standard nuts are sold separately as well - M25 Nut

#### Square flange OP-040GB

 Once the attachment site is determined, use the main unit's nut to securely fasten in place.





Mass 206g