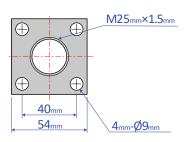

#### Square flange OP-040GB

 Once the attachment site is determined, use the main unit's nut to securely fasten in place.

Mass 206g