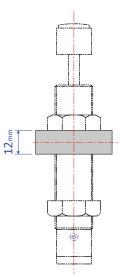

#### Stopper nut OP-020LB

 Adjust so that it stops 1 mm before the stroke end, and fasten with the main unit's nut until secured.

OP-020LB

Mass 153g

Note: When attaching, make sure that the side without a bearing chamfer is the impact surface.