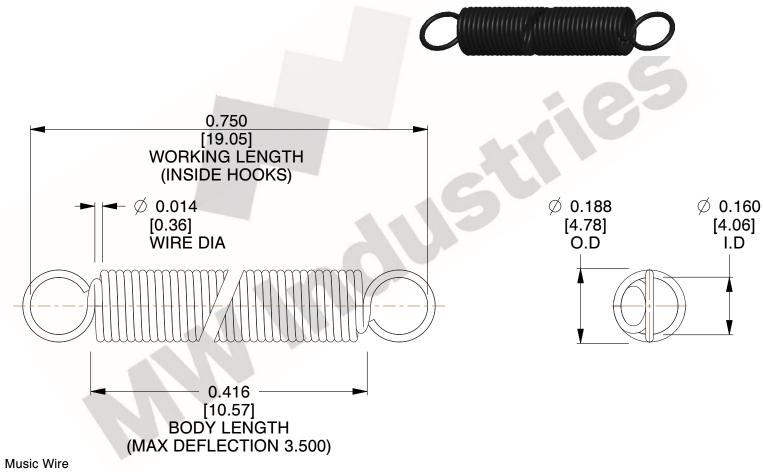

NOTES:

1. Material: Music Wire

2. Finish:

3. Sugg Max. Load: 0.550 (lbs) 4. Sugg Max. Deflection: 3.500 (in)

5. All Drawing Dimensions are in Inches [mm]

6. Coil Count

are provided for reference and evaluation purposes only, and is subject to change without notice. MW Industries makes no representations, warranties or guarantees as to the appropriateness, accuracy, completeness, or suitability for any purpose, of the file, information or specifications. You are solely responsible for the use of the file, information or specifications.