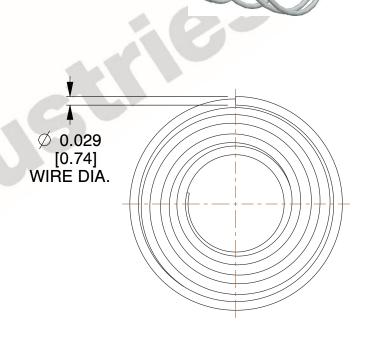

## **NOTES:**

1. Material : 302 SS 2. Finish : None

3. Total Coils: 4.400 4. Ends: Closed

5. Wind Direction: RHW

6. All Drawing Dimensions are in Inches [mm]

This file and any associated information and specifications are provided for reference and evaluation purposes only, and is subject to change without notice. MW Industries makes no representations, warranties or guarantees as to the appropriateness, accuracy, completeness, or suitability for any purpose, of the file, information or specifications. You are solely responsible for the use of the file, information or specifications.