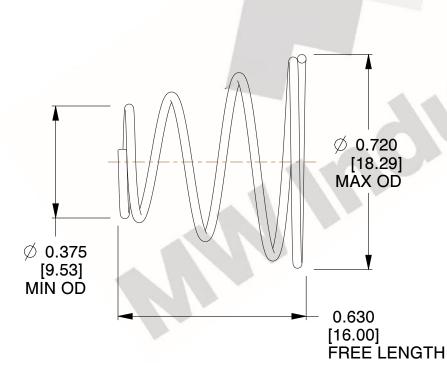

## **NOTES:**

1. Material : 302 SS 2. Finish : None

3. Total Coils: 4.400 4. Ends: Closed

5. Wind Direction: RHW

6. All Drawing Dimensions are in Inches [mm]

This file and any associated information and specifications are provided for reference and evaluation purposes only, and is subject to change without notice. MW Industries makes no representations, warranties or guarantees as to the appropriateness, accuracy, completeness, or suitability for any purpose, of the file, information or specifications. You are solely responsible for the use of the file, information or specifications.