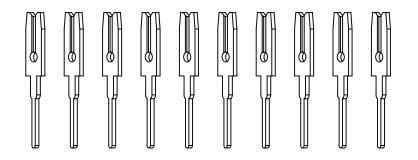

THIS IS A C.A.D. GENERATED DRAWING DO NOT MAKE MANUAL REVISIONS TO MASTER.

ACAD REFERENCE NO.: 106 Assembly

ISSUE NUMBER

ORIGINAL

(1)

CONTACT 100-290-251

.200 CONTACT SPACING TOTAL NUMBER OF CONTACTS = 10

H H H H H H H H H

NOTE: CONTACTS ARE HELD IN A CARRIER FOR EASE OF ASSEMBLY

THIS SERIES FULLY CONFORMS TO THE EUROPEAN UNION DIRECTIVES 2011/65/EU FOR RoHS COMPLIANCY.

| 106 SERIES - 45 DEGREE CONTACT PATTERN |                                                                                                                                                                                                                | DRAWN: C.B                   | DATE: April 16, 2 | )20   |  |
|----------------------------------------|----------------------------------------------------------------------------------------------------------------------------------------------------------------------------------------------------------------|------------------------------|-------------------|-------|--|
|                                        |                                                                                                                                                                                                                | CHECKED:                     | DATE:             |       |  |
| EDAC INC<br>TORONTO, ONTARIO<br>CANADA | THESE DRAWINGS AND SPECIFICATIONS<br>ARE THE PROPERTY OF EDAC INC.,AND<br>SHALL NOT BE REPRODUCED,OR COPIED<br>OR USED AS THE BASIS FOR THE<br>MANUFACTURE OR SALE OF APPARATUS<br>WITHOUT WRITTEN PERMISSION. | SCALE: 2:1                   | SHEET 1 OF        | 1     |  |
|                                        |                                                                                                                                                                                                                | DRAWING NUMBER: 106 Assembly |                   | ISSUE |  |
| YOUR CONNECTION TO QUALITY & SERVICE   |                                                                                                                                                                                                                | PART NUMBER: 106-010-        | 251-200           | 1     |  |