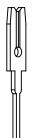

THIS IS A C.A.D. GENERATED DRAWING DO NOT MAKE MANUAL REVISIONS TO MASTER.

ACAD REFERENCE NO.: 106 Assembly

ISSUE NUMBER

ORIGINAL

(1)

CONTACT 100-290-251

.200 CONTACT SPACING TOTAL NUMBER OF CONTACTS = 10

H H H H H H H H H

NOTE: CONTACTS ARE HELD IN A CARRIER FOR EASE OF ASSEMBLY

THIS SERIES FULLY CONFORMS TO THE EUROPEAN UNION DIRECTIVES 2011/65/EU FOR RoHS COMPLIANCY.

| 106 SERIES - 45 DEGREE CONTACT PATTERN |                                                                                                                                                                                                                | DRAWN: C.B                   | DATE: April 16, 2 | )20   |  |
|----------------------------------------|----------------------------------------------------------------------------------------------------------------------------------------------------------------------------------------------------------------|------------------------------|-------------------|-------|--|
|                                        |                                                                                                                                                                                                                | CHECKED:                     | DATE:             |       |  |
| EDAC INC<br>TORONTO, ONTARIO<br>CANADA | THESE DRAWINGS AND SPECIFICATIONS<br>ARE THE PROPERTY OF EDAC INC.,AND<br>SHALL NOT BE REPRODUCED,OR COPIED<br>OR USED AS THE BASIS FOR THE<br>MANUFACTURE OR SALE OF APPARATUS<br>WITHOUT WRITTEN PERMISSION. | SCALE: 2:1                   | SHEET 1 OF        | 1     |  |
|                                        |                                                                                                                                                                                                                | DRAWING NUMBER: 106 Assembly |                   | ISSUE |  |
| YOUR CONNECTION TO QUALITY & SERVICE   |                                                                                                                                                                                                                | PART NUMBER: 106-010-        | 251-200           | 1     |  |