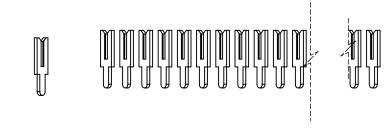

## CONTACT 100-290-253

.100 CONTACT SPACING TOTAL NUMBER OF CONTACTS = 65

NOTE: CONTACTS ARE HELD IN A CARRIER FOR EASE OF ASSEMBLY

THIS SERIES FULLY CONFORMS TO THE EUROPEAN UNION DIRECTIVES 2011/65/EU FOR RoHS COMPLIANCY.

| 106 SERIES - 45 DEGREE CONTACT PATTERN                                                                                                                               |                              | ACAD REFERENCE NO.: 106 Assembly |                      |   |
|----------------------------------------------------------------------------------------------------------------------------------------------------------------------|------------------------------|----------------------------------|----------------------|---|
|                                                                                                                                                                      |                              | DRAWN: C.B                       | DATE: April 16, 2020 |   |
|                                                                                                                                                                      |                              | CHECKED:                         | DATE:                |   |
| EDAC INC<br>TORONTO, ONTARIO<br>CANADA<br>EDAC INC<br>TORONTO, ONTARIO<br>CANADA<br>EDAC INC<br>TORONTO, ONTARIO<br>CANADA<br>EDAC INC<br>TORONTO, ONTARIO<br>CANADA | SCALE: 2:1                   | SHEET 1 OF                       | 1                    |   |
|                                                                                                                                                                      | DRAWING NUMBER: 106 Assembly |                                  | ISSUE                |   |
| YOUR CONNECTION TO QUALITY & SERVICE MANUFACTURE OR SALE OF APPARATUS WITHOUT WRITTEN PERMISSION.                                                                    |                              | PART NUMBER: 106-065-253-100     |                      | 1 |