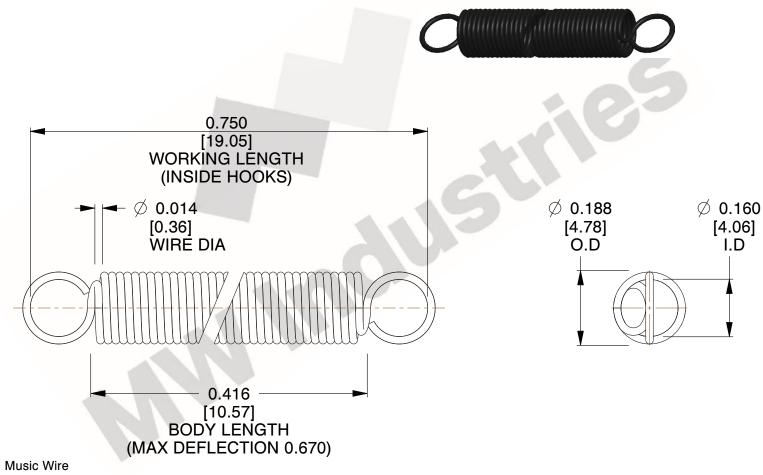

NOTES:

1. Material: Music Wire

2. Finish:

3. Sugg Max. Load: 0.550 (lbs) 4. Sugg Max. Deflection: 0.670 (in)

5. All Drawing Dimensions are in Inches [mm]

6. Coil Count

This file and any associated information and specifications are provided for reference and evaluation purposes only, and is subject to change without notice. MW Industries makes no representations, warranties or guarantees as to the appropriateness, accuracy, completeness, or suitability for any purpose, of the file, information or specifications. You are solely responsible for the use of the file, information or specifications.