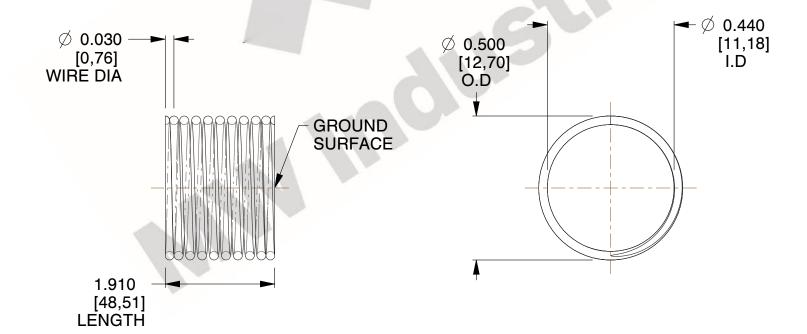

## **NOTES:**

1. Material : Music Wire 2. Finish : Glod Irridite

3. Ends: Closed and Ground

4. Total Coils: 10.000

5. Sugg. Max. Deflection : 0.200 (in)6. Sugg. Max. Load : 2.300 (lbs)

7. All Drawing Dimensions are in Inches [mm]

3.000

SCALE

11772

COMPONENT

COMPRESSION SPRINGS

UNIT
INCH [mm]

**SPRINGS** 

SHEET 1 of 1