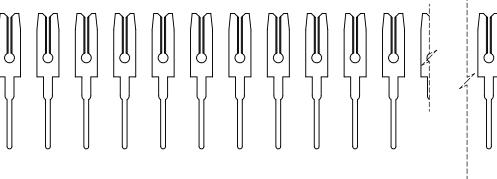

**TOLERANCE** UNLESS OTHERWISE SPECIFIED

.X ±0.25 .XX ±0.13 .XXX ±0.05

THIS IS A C.A.D. GENERATED DRAWING DO NOT MAKE MANUAL REVISIONS TO MASTER.

ISSUE NUMBER **ORIGINAL** 

CONTACT 100-290-251

.200 CONTACT SPACING **TOTAL NUMBER OF CONTACTS = 57** 

NOTE: **CONTACTS ARE HELD IN** A CARRIER FOR EASE OF ASSEMBLY

ACAD REFERENCE NO.: 103 Assembly DRAWN: C.B DATE: April 8, 2020 CHECKED: SCALE: 2:1 SHEET 1 OF

YOUR CONNECTION TO QUALITY & SERVICE

EDAC INC TORONTO, ONTARIO CANADA