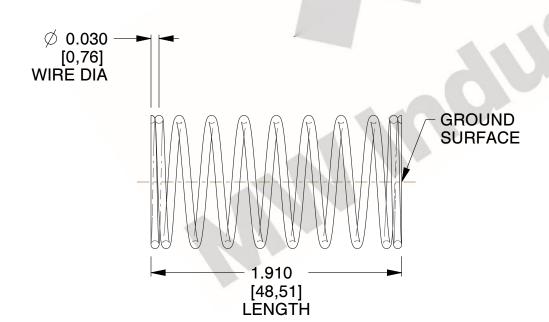

## **NOTES:**

1. Material: Stainless Steel

2. Finish: Glod Irridite

3. Ends: Closed and Ground

4. Total Coils: 10.000

5. Sugg. Max. Deflection: 0.420 (in)

6. Sugg. Max. Load : 2.300 (lbs)

7. All Drawing Dimensions are in Inches [mm]

SCALE

2.778

11772

COMPONENT

**COMPRESSION SPRINGS** 

UNIT INCH [mm] SHEET

1 of 1

**SPRINGS** 