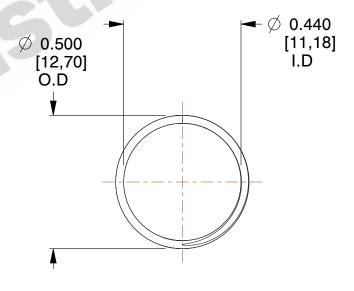

## **NOTES:**

1. Material: Stainless Steel

2. Finish: Glod Irridite

3. Ends: Closed and Ground

4. Total Coils: 10.000

5. Sugg. Max. Deflection: 0.420 (in)

6. Sugg. Max. Load : 2.300 (lbs)

7. All Drawing Dimensions are in Inches [mm]

SCALE

2.778

11772

COMPONENT

**COMPRESSION SPRINGS** 

UNIT INCH [mm] SHEET

1 of 1

**SPRINGS** 