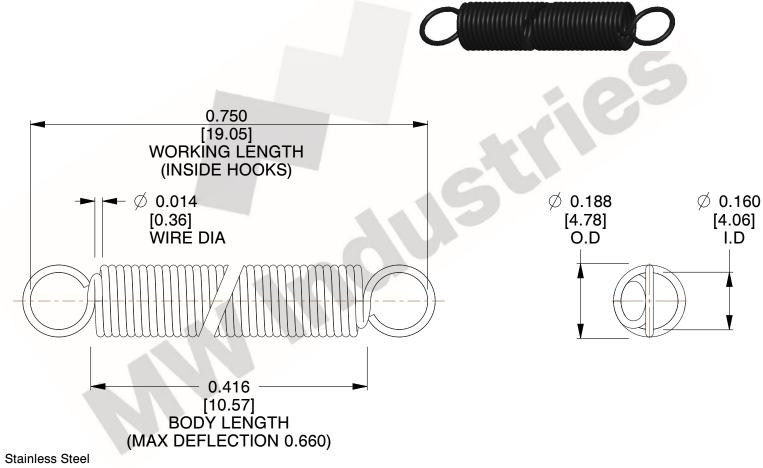

NOTES:

1. Material: Stainless Steel

2. Finish:

3. Sugg Max. Load: 0.550 (lbs) 4. Sugg Max. Deflection: 0.660 (in)

5. All Drawing Dimensions are in Inches [mm]

6. Coil

This file and any associated information and specifications are provided for reference and evaluation purposes only, and is subject to change without notice. MW Industries makes no representations, warranties or guarantees as to the appropriateness, accuracy, completeness, or suitability for any purpose, of the file, information or specifications. You are solely responsible for the use of the file, information or specifications.

> SCALE 3.000

| COMPONENT     | SPRINGS |           |
|---------------|---------|-----------|
| ZZ3-11        |         | UNIT      |
|               |         | INCH [mm] |
| EXTENSION SPE | PRINGS  | SHEET     |
|               |         | 1 of 1    |