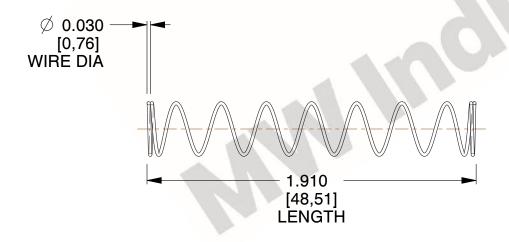

## **NOTES:**

1. Material: Music Wire 2. Finish: Glod Irridite

3. Ends: Closed

4. Total Coils: 10.000

5. Sugg. Max. Deflection: 1.300 (in) 6. Sugg. Max. Load : 2.300 (lbs)

7. All Drawing Dimensions are in Inches [mm]