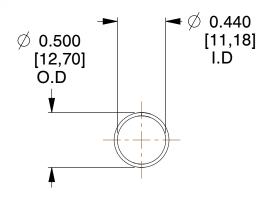

## **NOTES:**

1. Material: Music Wire 2. Finish: Glod Irridite

3. Ends: Closed

4. Total Coils: 10.000

5. Sugg. Max. Deflection: 1.300 (in) 6. Sugg. Max. Load : 2.300 (lbs)

7. All Drawing Dimensions are in Inches [mm]