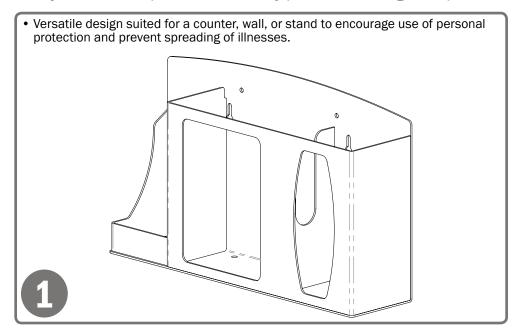

#### **Product Description:**

- Respiratory Hygiene Station
- Holds two boxes of face masks, one two boxes of facial tissue, and one hand sanitizer bottle or hand sanitizing wipe canister
- Keyholes for wall mounting, can sit on a counter, or mount to a floor stand
- BOWMAN® Signature Series Maple Fauxwood ABS Plastic

#### Primary Area for Product Usage:

· Anywhere respiratory hygiene products are needed