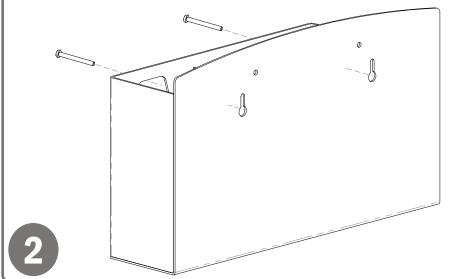

### Installation

Always mount dispensers securely prior to loading with product.

 Mount securely to a wall with screws approved and supplied by building maintenance.