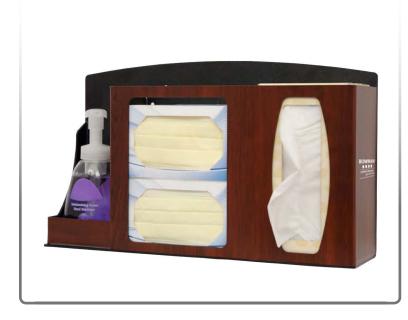

## Related Products (each sold separately):

 RS001-0233: BOWMAN® Signature Series, Respiratory Hygiene Station, Cherry Fauxwood ABS Plastic (shown below)