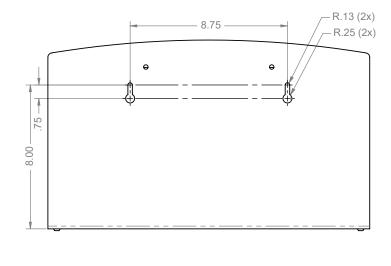

#### **Mounting Specifications:**

### Installation

Always mount dispensers securely prior to loading with product.

 Mount securely to a wall with screws approved and supplied by building maintenance.