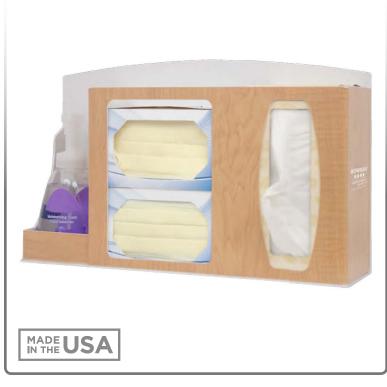

#### **Product Description:**

- Respiratory Hygiene Station
- Holds two boxes of face masks, one two boxes of facial tissue, and one hand sanitizer bottle or hand sanitizing wipe canister
- Keyholes for wall mounting, can sit on a counter, or mount to a floor stand
- BOWMAN® Signature Series Maple Fauxwood ABS Plastic

### Dispenses:

- Left: Bottles no larger than 4.06"W x 4.06"D (10.5 cm x 10.5 cm)
- Middle: Box(es) no larger than 7.75"W x 4.00"H x 4.75"D (19.7 cm x 10.2 cm x 12.1 cm)
- Right: Box(es) no larger than 5.50"W x 10.00"H x 4.75"D (14.0 cm x 25.4 cm x 12.1 cm)