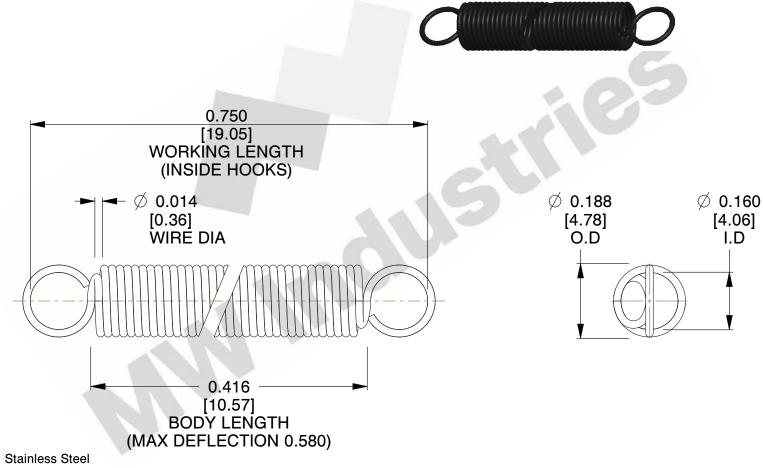

NOTES:

1. Material: Stainless Steel

2. Finish:

3. Sugg Max. Load: 0.550 (lbs) 4. Sugg Max. Deflection: 0.580 (in)

5. All Drawing Dimensions are in Inches [mm]

6. Coi

This file and any associated information and specifications are provided for reference and evaluation purposes only, and is subject to change without notice. MW Industries makes no representations, warranties or guarantees as to the appropriateness, accuracy, completeness, or suitability for any purpose, of the file, information or specifications. You are solely responsible for the use of the file, information or specifications.

> SCALE 3.000

COMPONENT **SPRINGS** UNIT **ZZ3-11** INCH [mm] SHEET **EXTENSION SPRINGS** 1 of 1