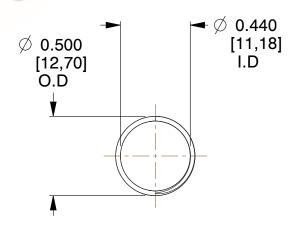

## **NOTES:**

1. Material : Music Wire 2. Finish : Glod Irridite

3. Ends: Closed and Ground

4. Total Coils: 10.000

5. Sugg. Max. Deflection : 1.600 (in)6. Sugg. Max. Load : 2.300 (lbs)

7. All Drawing Dimensions are in Inches [mm]

1.653

SCALE

11772

COMPONENT

COMPRESSION SPRINGS

UNIT
INCH [mm]
SHEET

1 of 1

**SPRINGS** 