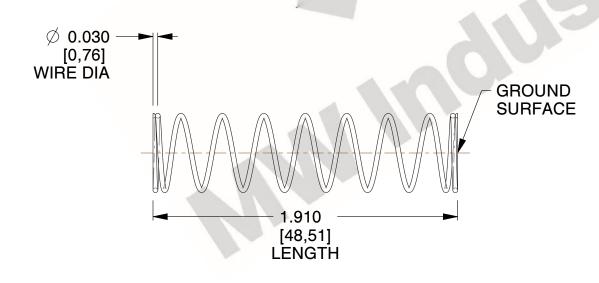

## **NOTES:**

1. Material : Music Wire 2. Finish : Glod Irridite

3. Ends: Closed and Ground

4. Total Coils: 10.000

5. Sugg. Max. Deflection : 1.600 (in)6. Sugg. Max. Load : 2.300 (lbs)

7. All Drawing Dimensions are in Inches [mm]

1.653

SCALE

11772

COMPONENT

COMPRESSION SPRINGS

UNIT
INCH [mm]
SHEET

1 of 1

**SPRINGS** 