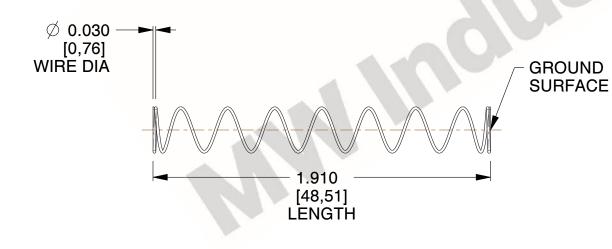

## **NOTES:**

1. Material : Spring Steel

2. Finish: Glod Irridite

3. Ends: Closed and Ground

4. Total Coils: 10.000

5. Sugg. Max. Deflection: 1.300 (in)6. Sugg. Max. Load: 2.300 (lbs)

7. All Drawing Dimensions are in Inches [mm]