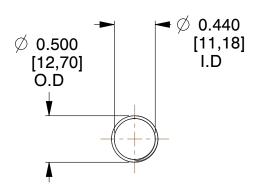

## **NOTES:**

1. Material : Spring Steel

2. Finish: Glod Irridite

3. Ends: Closed and Ground

4. Total Coils: 10.000

5. Sugg. Max. Deflection: 1.300 (in)6. Sugg. Max. Load: 2.300 (lbs)

7. All Drawing Dimensions are in Inches [mm]