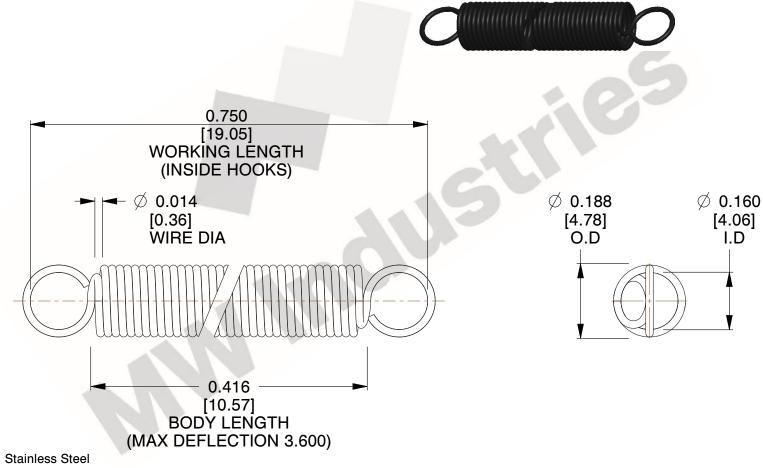

NOTES:

1. Material: Stainless Steel

2. Finish:

3. Sugg Max. Load: 0.550 (lbs) 4. Sugg Max. Deflection: 3.600 (in)

5. All Drawing Dimensions are in Inches [mm]

6. Coil

This file and any associated information and specifications are provided for reference and evaluation purposes only, and is subject to change without notice. MW Industries makes no representations, warranties or guarantees as to the appropriateness, accuracy, completeness, or suitability for any purpose, of the file, information or specifications. You are solely responsible for the use of the file, information or specifications.

> SCALE 3.000

COMPONENT **SPRINGS** UNIT **ZZ3-11** INCH [mm] SHEET **EXTENSION SPRINGS** 1 of 1