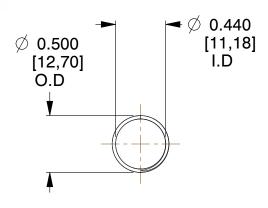

## **NOTES:**

1. Material : Spring Steel

2. Finish: Glod Irridite

3. Ends: Closed and Ground

4. Total Coils: 10.000

Sugg. Max. Deflection: 0.700 (in)
 Sugg. Max. Load: 2.300 (lbs)

7. All Drawing Dimensions are in Inches [mm]

1.183

SCALE

11772

COMPONENT

COMPRESSION SPRINGS

UNIT
INCH [mm]
SHEET

**SPRINGS**