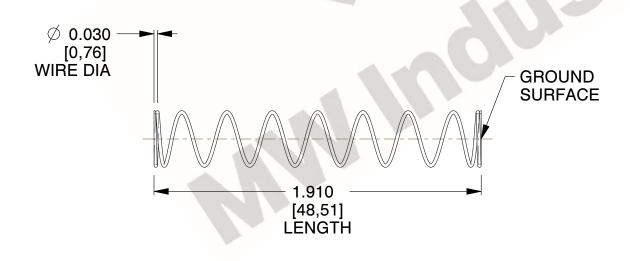

## **NOTES:**

1. Material : Spring Steel

2. Finish: Glod Irridite

3. Ends: Closed and Ground

4. Total Coils: 10.000

Sugg. Max. Deflection: 0.700 (in)
 Sugg. Max. Load: 2.300 (lbs)

7. All Drawing Dimensions are in Inches [mm]

1.183

SCALE

11772

COMPONENT

COMPRESSION SPRINGS

UNIT
INCH [mm]
SHEET

**SPRINGS**