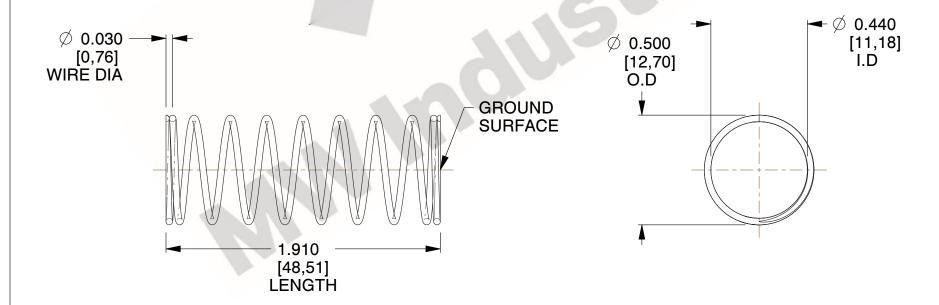

## **NOTES:**

1. Material : Spring Steel 2. Finish : Glod Irridite

3. Ends: Closed and Ground

4. Total Coils: 10.000

Sugg. Max. Deflection: 0.750 (in)
 Sugg. Max. Load: 2.300 (lbs)

7. All Drawing Dimensions are in Inches [mm]