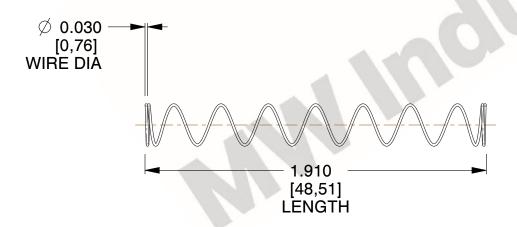

## **NOTES:**

1. Material: Stainless Steel

2. Finish: Glod Irridite

3. Ends: Closed

4. Total Coils: 10.000

Sugg. Max. Deflection: 1.500 (in)
 Sugg. Max. Load: 2.300 (lbs)

7. All Drawing Dimensions are in Inches [mm]