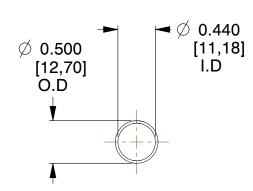

## **NOTES:**

1. Material: Stainless Steel

2. Finish: Glod Irridite

3. Ends: Closed

4. Total Coils: 10.000

Sugg. Max. Deflection: 1.500 (in)
 Sugg. Max. Load: 2.300 (lbs)

7. All Drawing Dimensions are in Inches [mm]