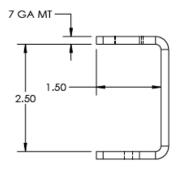

## **HEAVY DUTY GOOSENECK FLEX ARM**

95156 24" Long, 1/4-20 Female, C-Clamp Base

| ARM LENGTH       | 24" (609.6mm)                                    |
|------------------|--------------------------------------------------|
| ARM MATERIAL     | Steel                                            |
| OUTSIDE DIAMETER | .695"                                            |
| INSIDE DIAMETER  | .325"                                            |
| LOAD RATING      | Max Load @ 90 Degrees:                           |
|                  | 1.5 pounds                                       |
| FEEL             | Heavy Duty, Feels Stiff                          |
| MOUNTING STYLE   | C-Clamp, 2.5" L x 2.0" W x 1.5" H                |
|                  | Threaded in place with Loctite                   |
| TOP FITTING      | 1/4-20 UNC Female Thread                         |
|                  | Male Thread Conversion Kit included with single  |
|                  | use tube of Loctite and Male Stud                |
| BASE FITTING     | Black e-coated 3/8 NPSM x .375" long Hex Ferrule |
| COVERING SLEEVE  | PVC, Matte Black                                 |