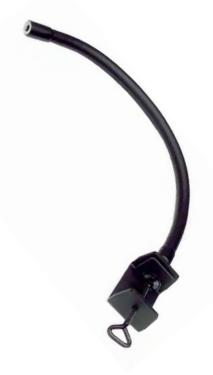

## **HEAVY DUTY GOOSENECK FLEX ARM**

95156 24" Long, 1/4-20 Female, C-Clamp Base

| ARM LENGTH       | 24" (609.6mm)                                    |
|------------------|--------------------------------------------------|
| ARM MATERIAL     | Steel                                            |
| OUTSIDE DIAMETER | .695"                                            |
| INSIDE DIAMETER  | .325"                                            |
| LOAD RATING      | Max Load @ 90 Degrees:                           |
|                  | 1.5 pounds                                       |
| FEEL             | Heavy Duty, Feels Stiff                          |
| MOUNTING STYLE   | C-Clamp, 2.5" L x 2.0" W x 1.5" H                |
|                  | Threaded in place with Loctite                   |
| TOP FITTING      | 1/4-20 UNC Female Thread                         |
|                  | Male Thread Conversion Kit included with single  |
|                  | use tube of Loctite and Male Stud                |
| BASE FITTING     | Black e-coated 3/8 NPSM x .375" long Hex Ferrule |
| COVERING SLEEVE  | PVC, Matte Black                                 |