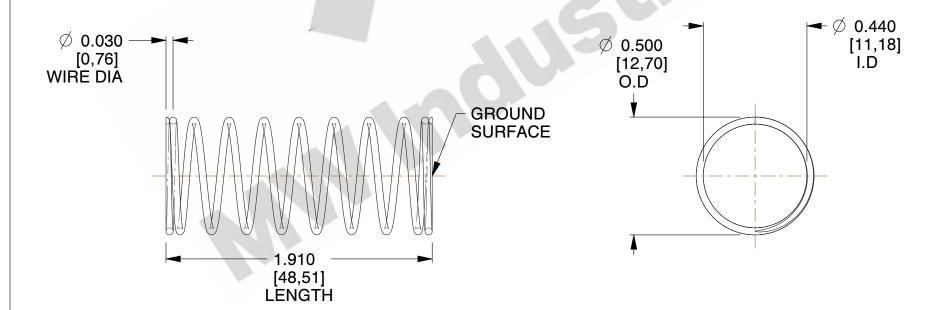

## **NOTES:**

1. Material: Stainless Steel

2. Finish: Glod Irridite 3. Ends: Closed and Ground

4. Total Coils: 10.000

5. Sugg. Max. Deflection: 0.630 (in) 6. Sugg. Max. Load : 2.300 (lbs)

7. All Drawing Dimensions are in Inches [mm]