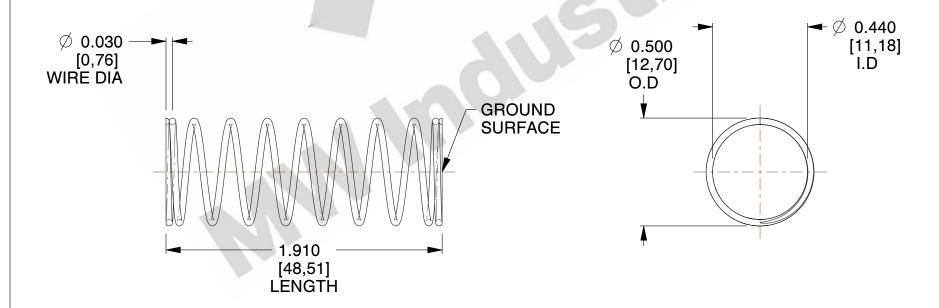

## **NOTES:**

Material : Spring Steel
 Finish : Glod Irridite

3. Ends: Closed and Ground

4. Total Coils: 10.000

5. Sugg. Max. Deflection : 0.360 (in)6. Sugg. Max. Load : 2.300 (lbs)

7. All Drawing Dimensions are in Inches [mm]