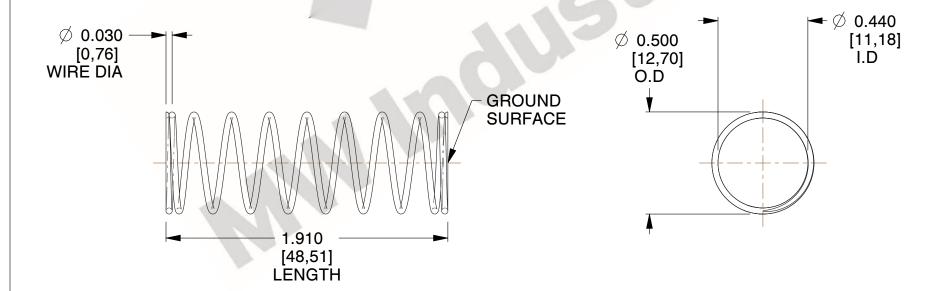

## **NOTES:**

Material : Spring Steel
 Finish : Glod Irridite

3. Ends: Closed and Ground

4. Total Coils: 10.000

Sugg. Max. Deflection: 0.840 (in)
 Sugg. Max. Load: 2.300 (lbs)

7. All Drawing Dimensions are in Inches [mm]