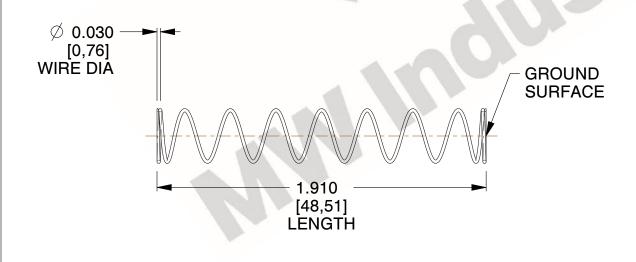

## **NOTES:**

1. Material: Stainless Steel

2. Finish: Glod Irridite

3. Ends: Closed and Ground

4. Total Coils: 10.000

5. Sugg. Max. Deflection : 0.910 (in)6. Sugg. Max. Load : 2.300 (lbs)

7. All Drawing Dimensions are in Inches [mm]

1.143

SCALE

11772

COMPONENT

COMPRESSION SPRINGS

UNIT
INCH [mm]

**SPRINGS** 

SHEET