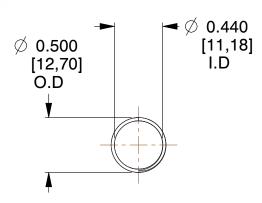

## **NOTES:**

1. Material: Stainless Steel

2. Finish: Glod Irridite

3. Ends: Closed and Ground

4. Total Coils: 10.000

5. Sugg. Max. Deflection : 0.910 (in)6. Sugg. Max. Load : 2.300 (lbs)

7. All Drawing Dimensions are in Inches [mm]

1.143

SCALE

11772

COMPONENT

COMPRESSION SPRINGS

UNIT
INCH [mm]

**SPRINGS** 

SHEET