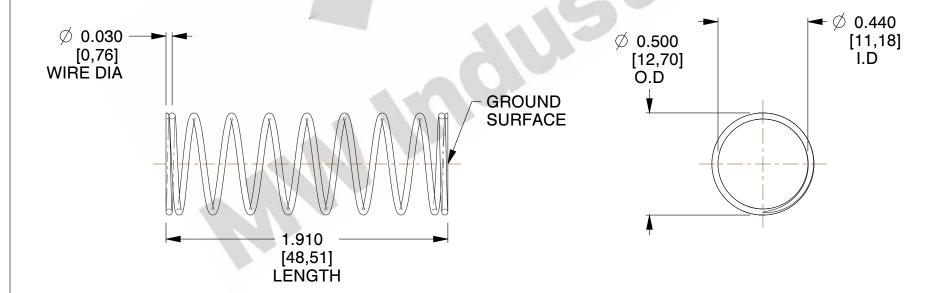

## **NOTES:**

1. Material: Music Wire 2. Finish: Glod Irridite

3. Ends: Closed and Ground

4. Total Coils: 10.000

5. Sugg. Max. Deflection: 0.650 (in) 6. Sugg. Max. Load: 2.300 (lbs)

7. All Drawing Dimensions are in Inches [mm]

SCALE

2.128

11772

COMPONENT

**COMPRESSION SPRINGS** 

UNIT INCH [mm] SHEET

**SPRINGS** 

1 of 1