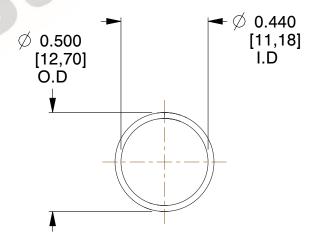

## **NOTES:**

1. Material: Stainless Steel

2. Finish: Glod Irridite

3. Ends: Closed

4. Total Coils: 10.000

Sugg. Max. Deflection: 0.830 (in)
Sugg. Max. Load: 2.300 (lbs)

7. All Drawing Dimensions are in Inches [mm]