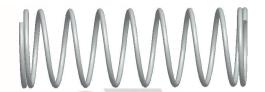

## **NOTES:**

1. Material: Stainless Steel

2. Finish: Glod Irridite

3. Ends: Closed

4. Total Coils: 10.000

Sugg. Max. Deflection: 0.830 (in)
Sugg. Max. Load: 2.300 (lbs)

7. All Drawing Dimensions are in Inches [mm]