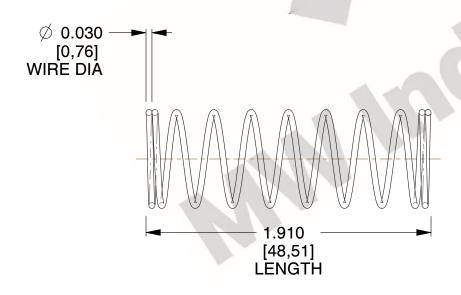

## **NOTES:**

1. Material: Stainless Steel

2. Finish: Glod Irridite

3. Ends: Closed

4. Total Coils: 10.000

Sugg. Max. Deflection: 0.830 (in)
Sugg. Max. Load: 2.300 (lbs)

7. All Drawing Dimensions are in Inches [mm]