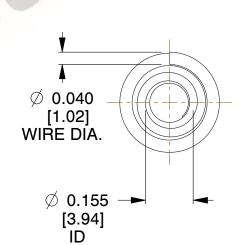

## **NOTES:**

1. Material: Stainless Steel

2. Total Coils: 4.000

3. Solid Height: 0.450 (in)

4. Finish: ZINC 5. Ends: Closed

6. All Drawing Dimensions are in Inches [mm]

**COMPONENT** 

800.237.5225

SCALE

....

3.200

**TA-2204CS** 

TAPERED SPRINGS

UNIT

**TAPERED SPRINGS** 

INCH [mm]