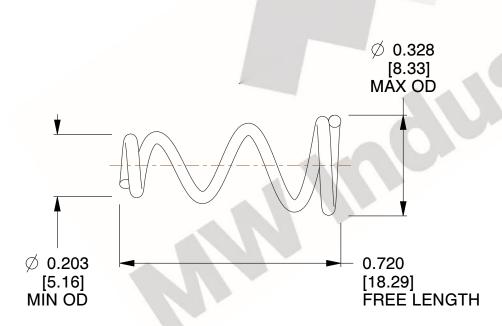

## **NOTES:**

1. Material: Stainless Steel

2. Total Coils: 4.000

3. Solid Height: 0.450 (in)

4. Finish: ZINC 5. Ends: Closed

6. All Drawing Dimensions are in Inches [mm]

**COMPONENT** 

800.237.5225

SCALE

....

3.200

**TA-2204CS** 

TAPERED SPRINGS

UNIT

**TAPERED SPRINGS** 

INCH [mm]