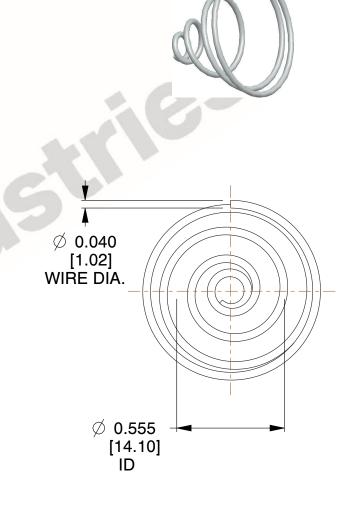

## **NOTES:**

1. Material : Stainless Steel

2. Total Coils: 4.250

3. Solid Height: 0.450 (in)

4. Finish: ZINC 5. Ends: Closed

6. All Drawing Dimensions are in Inches [mm]

**COMPONENT** 

This file and any associated information and specifications are provided for reference and evaluation purposes only, and is subject to change without notice. MW Industries makes no representations, warranties or guarantees as to the appropriateness, accuracy, completeness, or suitability for any purpose, of the file, information or specifications. You are solely responsible for the use of the file, information or specifications.

2.020

SCALE

**TA-2204CS** 

TAPERED SPRINGS

UNIT

**TAPERED SPRINGS** 

INCH [mm]

SHEET 1 of 1