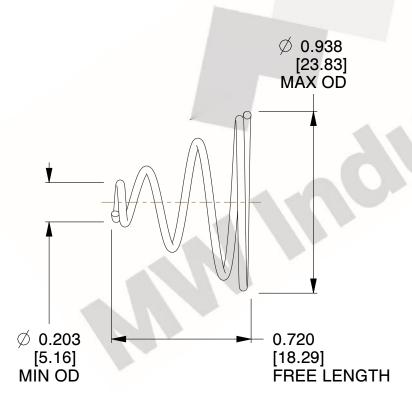

## **NOTES:**

1. Material : Stainless Steel

2. Total Coils: 4.250

3. Solid Height: 0.450 (in)

4. Finish: ZINC 5. Ends: Closed

6. All Drawing Dimensions are in Inches [mm]

**COMPONENT** 

This file and any associated information and specifications are provided for reference and evaluation purposes only, and is subject to change without notice. MW Industries makes no representations, warranties or guarantees as to the appropriateness, accuracy, completeness, or suitability for any purpose, of the file, information or specifications. You are solely responsible for the use of the file, information or specifications.

2.020

SCALE

**TA-2204CS** 

TAPERED SPRINGS

UNIT

**TAPERED SPRINGS** 

INCH [mm]

SHEET 1 of 1