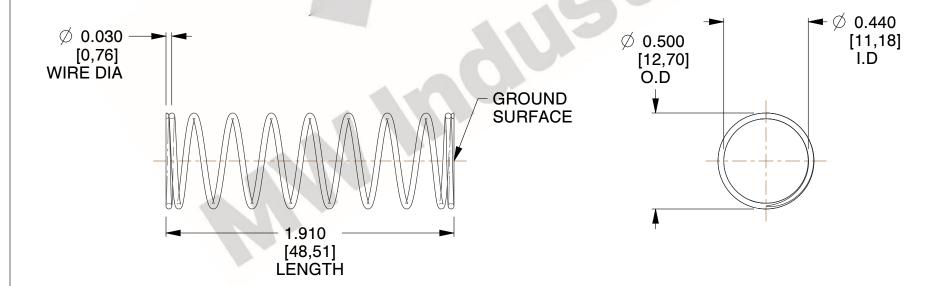

## **NOTES:**

1. Material : Stainless Steel

2. Finish: Glod Irridite

3. Ends: Closed and Ground

4. Total Coils: 10.000

5. Sugg. Max. Deflection : 1.100 (in)6. Sugg. Max. Load : 2.300 (lbs)

7. All Drawing Dimensions are in Inches [mm]

2.000

SCALE

11772

COMPONENT

COMPRESSION SPRINGS

UNIT
INCH [mm]
SHEET

**SPRINGS** 

1 of 1