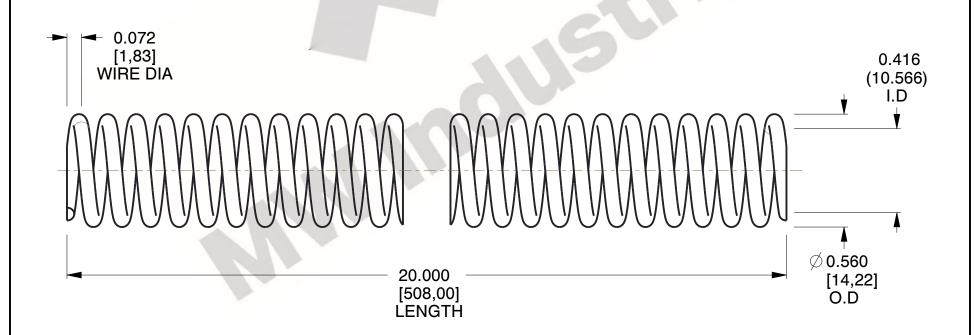

## **NOTES:**

1. Material: Stainless Steel (302)

2. Pitch: 0.142

3. Sugg. Max. Load : 24 (lbs)

4. All Drawing Dimensions are in Inches [mm]

800.237.5225

This file and any associated information and specifications are provided for reference and evaluation purposes only, and is subject to change without notice. MW Industries makes no representations, warranties or guarantees as to the appropriateness, accuracy, completeness, or suitability for any purpose, of the file, information or specifications. You are solely responsible for the use of the file, information or specifications.

SCALE

2.100

COMPONENT

ST3-15

**COMPRESSION SPRINGS** 

UNIT

**SPRINGS** 

INCH [mm] SHEET