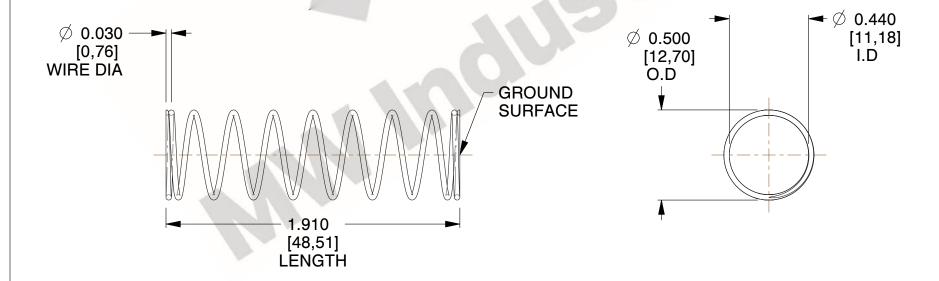

## **NOTES:**

1. Material : Stainless Steel

2. Finish: Glod Irridite

3. Ends: Closed and Ground

4. Total Coils: 10.000

5. Sugg. Max. Deflection: 1.300 (in)

6. Sugg. Max. Load : 2.300 (lbs)

7. All Drawing Dimensions are in Inches [mm]

1.878

SCALE

11772

COMPONENT

COMPRESSION SPRINGS

UNIT
INCH [mm]
SHEET

**SPRINGS**