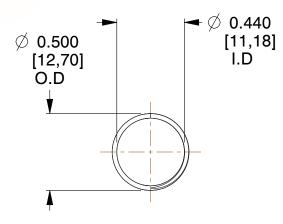

## **NOTES:**

1. Material : Stainless Steel

2. Finish: Glod Irridite

3. Ends: Closed and Ground

4. Total Coils: 10.000

Sugg. Max. Deflection: 0.610 (in)
 Sugg. Max. Load: 2.300 (lbs)

7. All Drawing Dimensions are in Inches [mm]