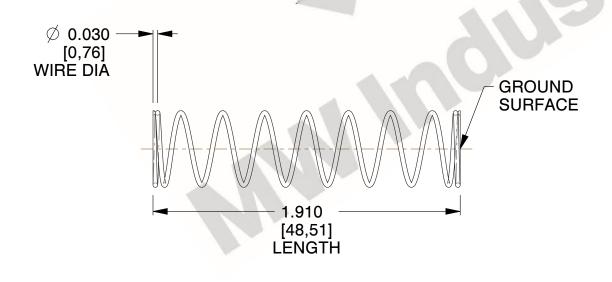

## **NOTES:**

1. Material : Stainless Steel

2. Finish: Glod Irridite

3. Ends: Closed and Ground

4. Total Coils: 10.000

Sugg. Max. Deflection: 0.610 (in)
 Sugg. Max. Load: 2.300 (lbs)

7. All Drawing Dimensions are in Inches [mm]