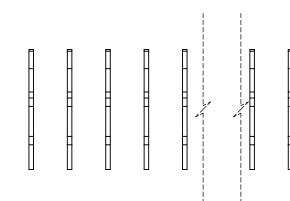

THIS IS A C.A.D. GENERATED DRAWING DO NOT MAKE MANUAL REVISIONS TO MASTER.

ISSUE NUMBER

.200 CONTACT SPACING TOTAL NUMBER OF CONTACTS 56

NOTE: CONTACTS ARE HELD IN A CARRIER FOR EASE OF ASSEMBLY

|  | 105 SERIES - VERTICAL CONTACT PATTERN                                          |                                                                                                                                                                                                                | ACAD REFERENCE NO.: 105 Assembly |                    |       |
|--|--------------------------------------------------------------------------------|----------------------------------------------------------------------------------------------------------------------------------------------------------------------------------------------------------------|----------------------------------|--------------------|-------|
|  |                                                                                |                                                                                                                                                                                                                | DRAWN: C.B                       | DATE: April 8, 202 | 20    |
|  |                                                                                |                                                                                                                                                                                                                | CHECKED:                         | DATE:              |       |
|  | EDAC INC<br>TORONTO, ONTARIO<br>CANADA<br>YOUR CONNECTION TO QUALITY & SERVICE | THESE DRAWINGS AND SPECIFICATIONS<br>ARE THE PROPERTY OF EDAC INC.,AND<br>SHALL NOT BE REPRODUCED,OR COPIED<br>OR USED AS THE BASIS FOR THE<br>MANUFACTURE OR SALE OF APPARATUS<br>WITHOUT WRITTEN PERMISSION. | SCALE: 2:1                       | SHEET 1 OF         | 1     |
|  |                                                                                |                                                                                                                                                                                                                | DRAWING NUMBER: 105 Assembly     |                    | ISSUE |
|  |                                                                                |                                                                                                                                                                                                                | PART NUMBER: 105-056             | -202-200           | 1     |