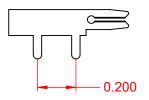

THIS IS A C.A.D. GENERATED DRAWING DO NOT MAKE MANUAL REVISIONS TO MASTER.

ISSUE NUMBER

.200 CONTACT SPACING TOTAL NUMBER OF CONTACTS 56

NOTE: CONTACTS ARE HELD IN A CARRIER FOR EASE OF ASSEMBLY

|  | 105 SERIES - VERTICAL CONTACT PATTERN                                          |                                                                                                                                                                                                                | ACAD REFERENCE NO.: 105 Assembly |                    |       |
|--|--------------------------------------------------------------------------------|----------------------------------------------------------------------------------------------------------------------------------------------------------------------------------------------------------------|----------------------------------|--------------------|-------|
|  |                                                                                |                                                                                                                                                                                                                | DRAWN: C.B                       | DATE: April 8, 202 | 20    |
|  |                                                                                |                                                                                                                                                                                                                | CHECKED:                         | DATE:              |       |
|  | EDAC INC<br>TORONTO, ONTARIO<br>CANADA<br>YOUR CONNECTION TO QUALITY & SERVICE | THESE DRAWINGS AND SPECIFICATIONS<br>ARE THE PROPERTY OF EDAC INC.,AND<br>SHALL NOT BE REPRODUCED,OR COPIED<br>OR USED AS THE BASIS FOR THE<br>MANUFACTURE OR SALE OF APPARATUS<br>WITHOUT WRITTEN PERMISSION. | SCALE: 2:1                       | SHEET 1 OF         | 1     |
|  |                                                                                |                                                                                                                                                                                                                | DRAWING NUMBER: 105 Assembly     |                    | ISSUE |
|  |                                                                                |                                                                                                                                                                                                                | PART NUMBER: 105-056             | -202-200           | 1     |