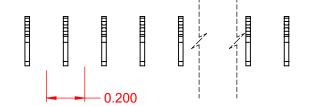

THIS IS A C.A.D. GENERATED DRAWING DO NOT MAKE MANUAL REVISIONS TO MASTER.

ISSUE NUMBER

.200 CONTACT SPACING TOTAL NUMBER OF CONTACTS 56

NOTE: CONTACTS ARE HELD IN A CARRIER FOR EASE OF ASSEMBLY

|  | 105 SERIES - VERTICAL CONTACT PATTERN                                          |                                                                                                                                                                                                                | ACAD REFERENCE NO.: 105 Assembly |                    |       |
|--|--------------------------------------------------------------------------------|----------------------------------------------------------------------------------------------------------------------------------------------------------------------------------------------------------------|----------------------------------|--------------------|-------|
|  |                                                                                |                                                                                                                                                                                                                | DRAWN: C.B                       | DATE: April 8, 202 | 20    |
|  |                                                                                |                                                                                                                                                                                                                | CHECKED:                         | DATE:              |       |
|  | EDAC INC<br>TORONTO, ONTARIO<br>CANADA<br>YOUR CONNECTION TO QUALITY & SERVICE | THESE DRAWINGS AND SPECIFICATIONS<br>ARE THE PROPERTY OF EDAC INC.,AND<br>SHALL NOT BE REPRODUCED,OR COPIED<br>OR USED AS THE BASIS FOR THE<br>MANUFACTURE OR SALE OF APPARATUS<br>WITHOUT WRITTEN PERMISSION. | SCALE: 2:1                       | SHEET 1 OF         | 1     |
|  |                                                                                |                                                                                                                                                                                                                | DRAWING NUMBER: 105 Assembly     |                    | ISSUE |
|  |                                                                                |                                                                                                                                                                                                                | PART NUMBER: 105-056             | -202-200           | 1     |