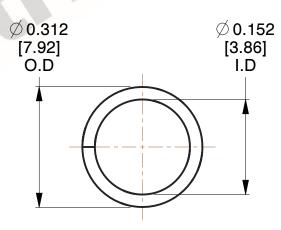

## NOTES:

1. Material : Stainless Steel (302) 2. Sugg Max. Load : 11.000 (lbs)

3. All Drawing Dimensions are in Inches [mm]

| <b>MW Industries</b> |              |
|----------------------|--------------|
| www.mwcomponents.com | 800.237.5225 |