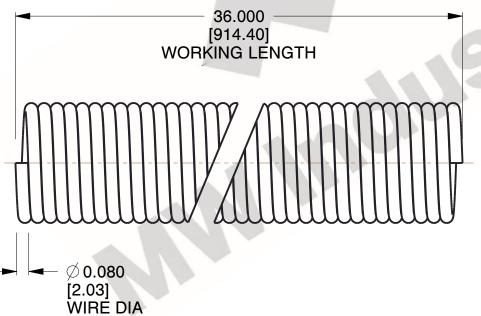

## NOTES:

1. Material : Stainless Steel (302) 2. Sugg Max. Load : 11.000 (lbs)

3. All Drawing Dimensions are in Inches [mm]

| <b>MW Industries</b> |              |
|----------------------|--------------|
| www.mwcomponents.com | 800.237.5225 |