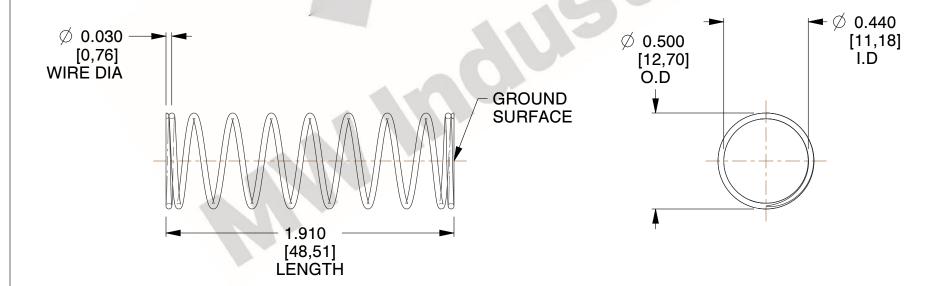

## **NOTES:**

1. Material: Stainless Steel

2. Finish: Glod Irridite

3. Ends: Closed and Ground

4. Total Coils: 10.000

5. Sugg. Max. Deflection: 1.000 (in) 6. Sugg. Max. Load: 2.300 (lbs)

7. All Drawing Dimensions are in Inches [mm]

2.000

SCALE

11772

COMPONENT

**COMPRESSION SPRINGS** 

UNIT INCH [mm]

**SPRINGS** 

SHEET 1 of 1