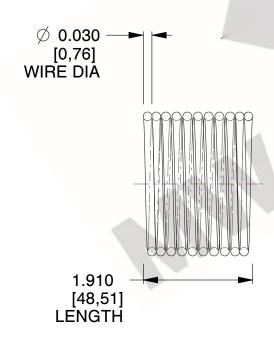

## **NOTES:**

1. Material : Spring Steel 2. Finish : Glod Irridite

3. Ends : Closed

4. Total Coils: 10.000

Sugg. Max. Deflection: 0.130 (in)
 Sugg. Max. Load: 2.300 (lbs)

7. All Drawing Dimensions are in Inches [mm]