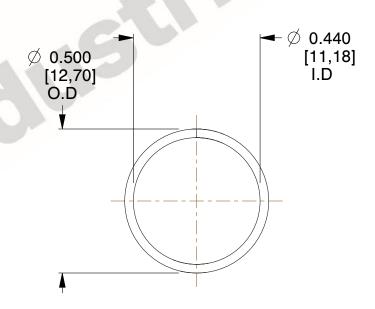

## **NOTES:**

1. Material : Spring Steel 2. Finish : Glod Irridite

3. Ends : Closed

4. Total Coils: 10.000

Sugg. Max. Deflection: 0.130 (in)
 Sugg. Max. Load: 2.300 (lbs)

7. All Drawing Dimensions are in Inches [mm]